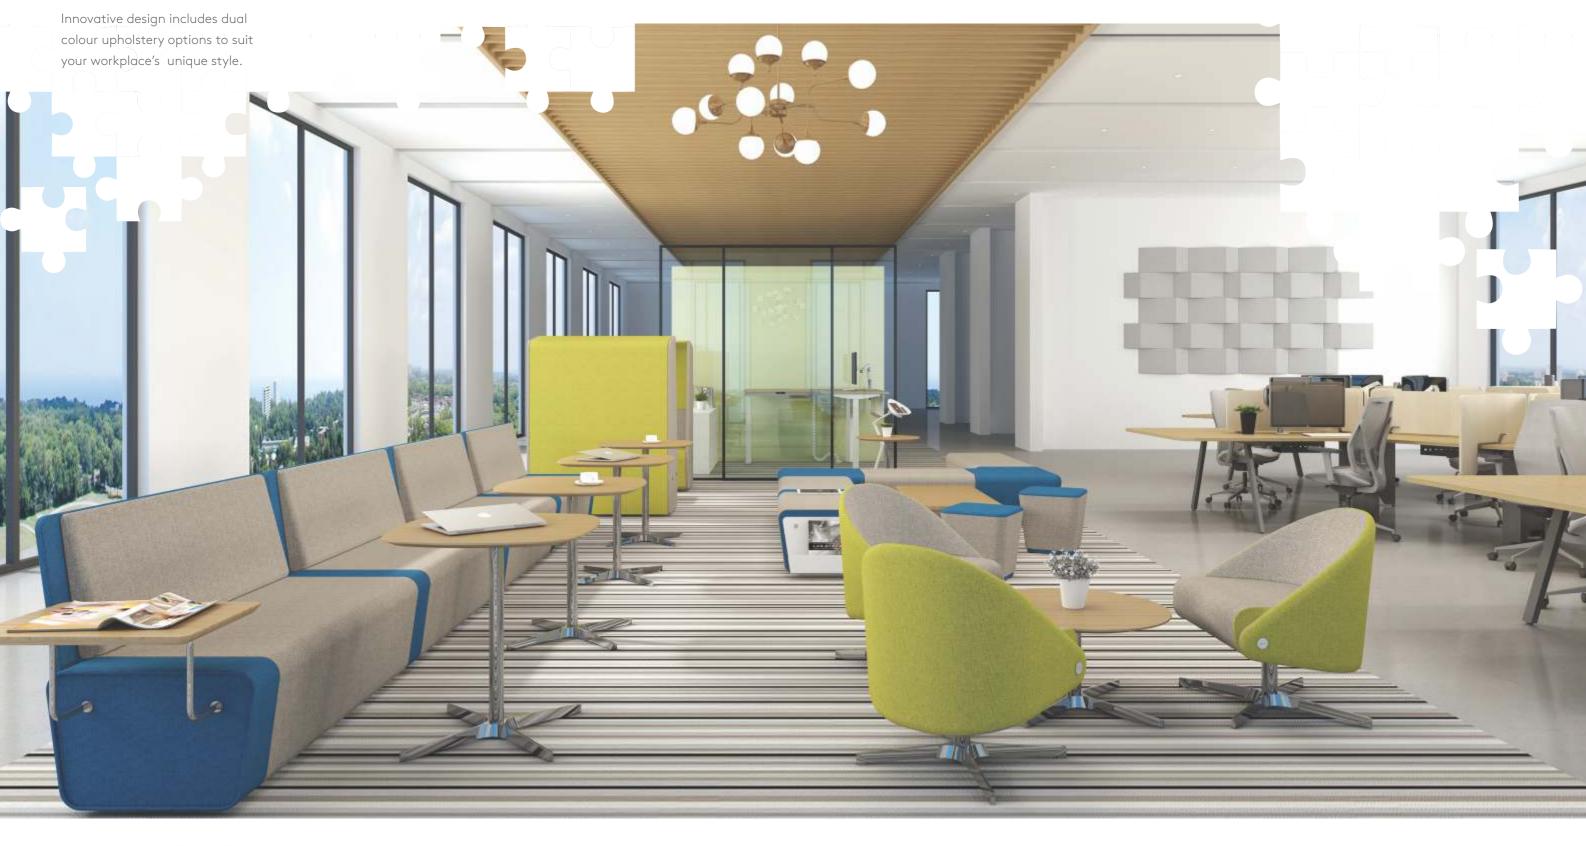

# **OPEN OFFICE** ZONES

Changes are taking place in spaces for group activities or heads down, "getting-away-from-it-all" work – they're expanding in both variety and quantity. These may be either open or enclosed, located in "public" areas or within a team's own neighborhood, fixed or meant to be easily rearranged. They may have names like "huddle," "war," or "scrum" rooms. They may just be some soft seating in a nook near a great view, or an open area provisioned with a mobile monitor and multi-level seating.

# OPEN **OFFICE LAYOUT**

# **SOLUTIONS TO SUPPORT**

NEW WAYS OF WORKING