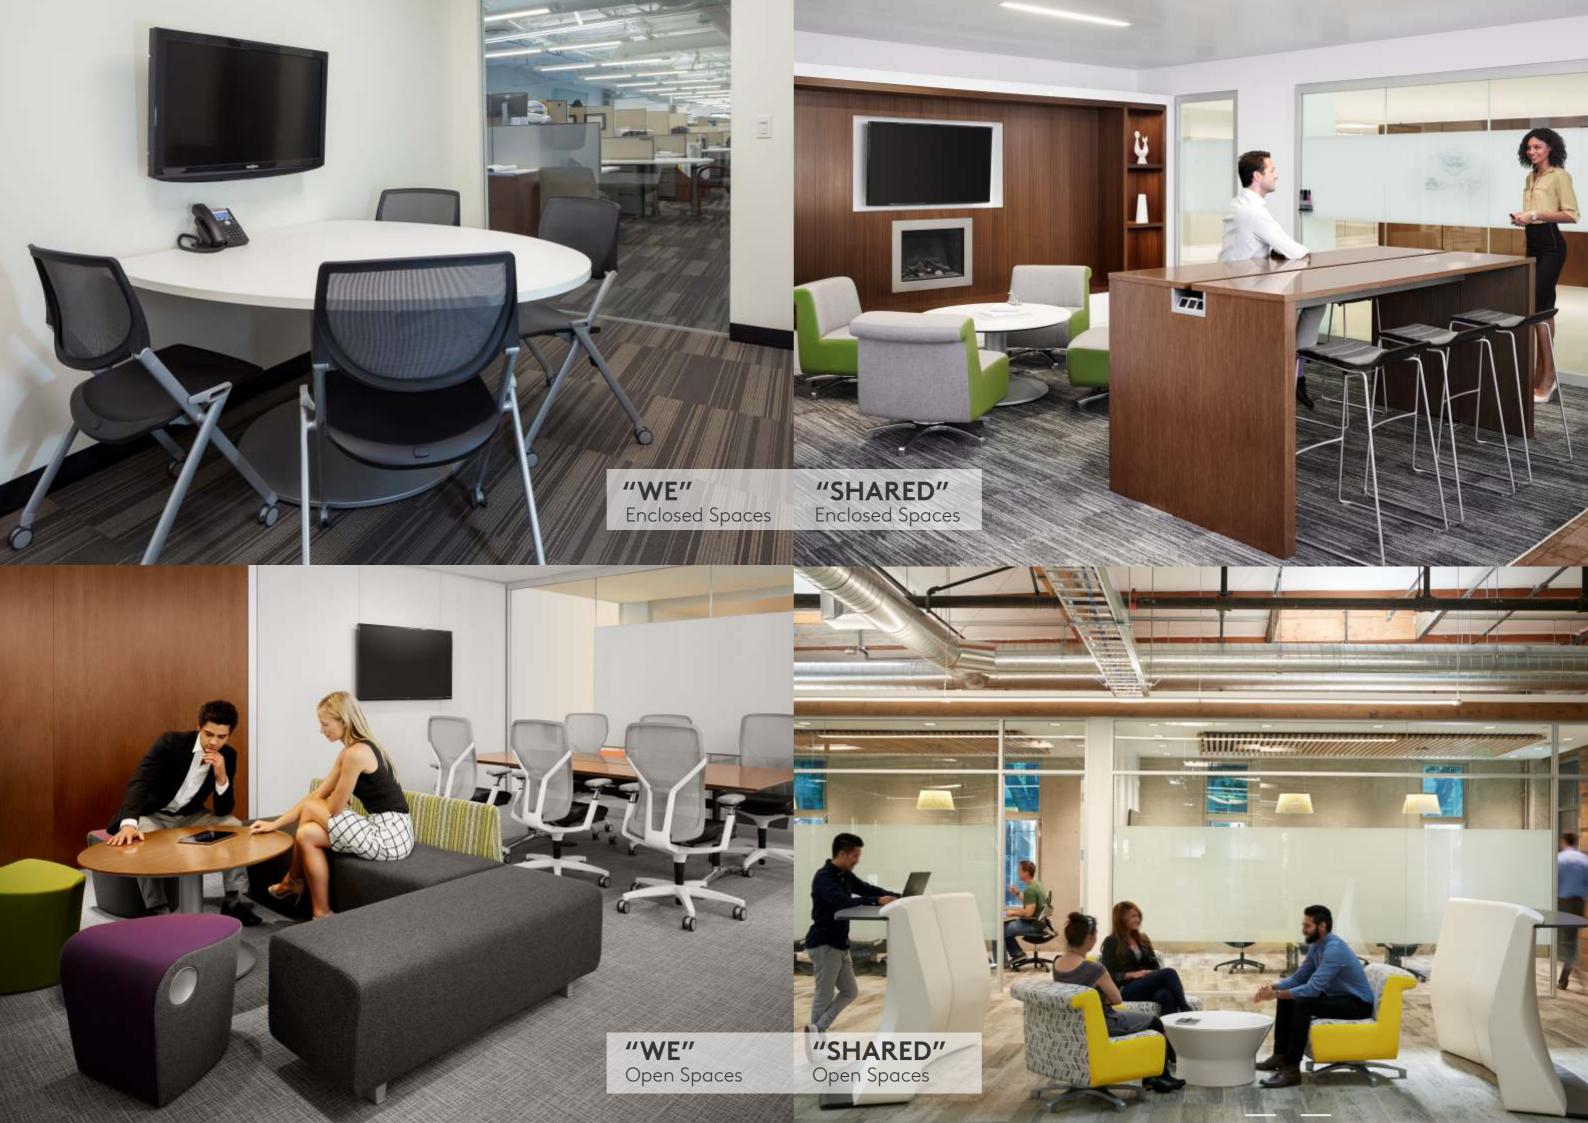

# **OPEN OFFICE** ZONES

Changes are taking place in spaces for group activities or heads down, "getting-away-from-it-all" work – they're expanding in both variety and quantity. These may be either open or enclosed, located in "public" areas or within a team's own neighborhood, fixed or meant to be easily rearranged. They may have names like "huddle," "war," or "scrum" rooms. They may just be some soft seating in a nook near a great view, or an open area provisioned with a mobile monitor and multi-level seating.

# OPEN **OFFICE LAYOUT**