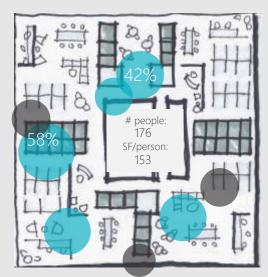

#### Activity-Based Floor Plan

This floor plan offers many types of spaces that support a wide variety of work activities, including both individual and team work.