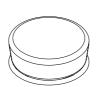

#### Coffee Table

W600 D600 H381

Ø800 H381

W1200 D600 H381

#### Occasional Table

Disc Table W: 600,700 H: 385, 655, 740

Star Table W: 700,800 H: 385, 655, 740

Star Table W/Castor

Meeting Table

Meeting Table W: 800, 900, 1000 H: 644, 740

Dual-layer Meeting Table W/Power W: 800, 900, 1000