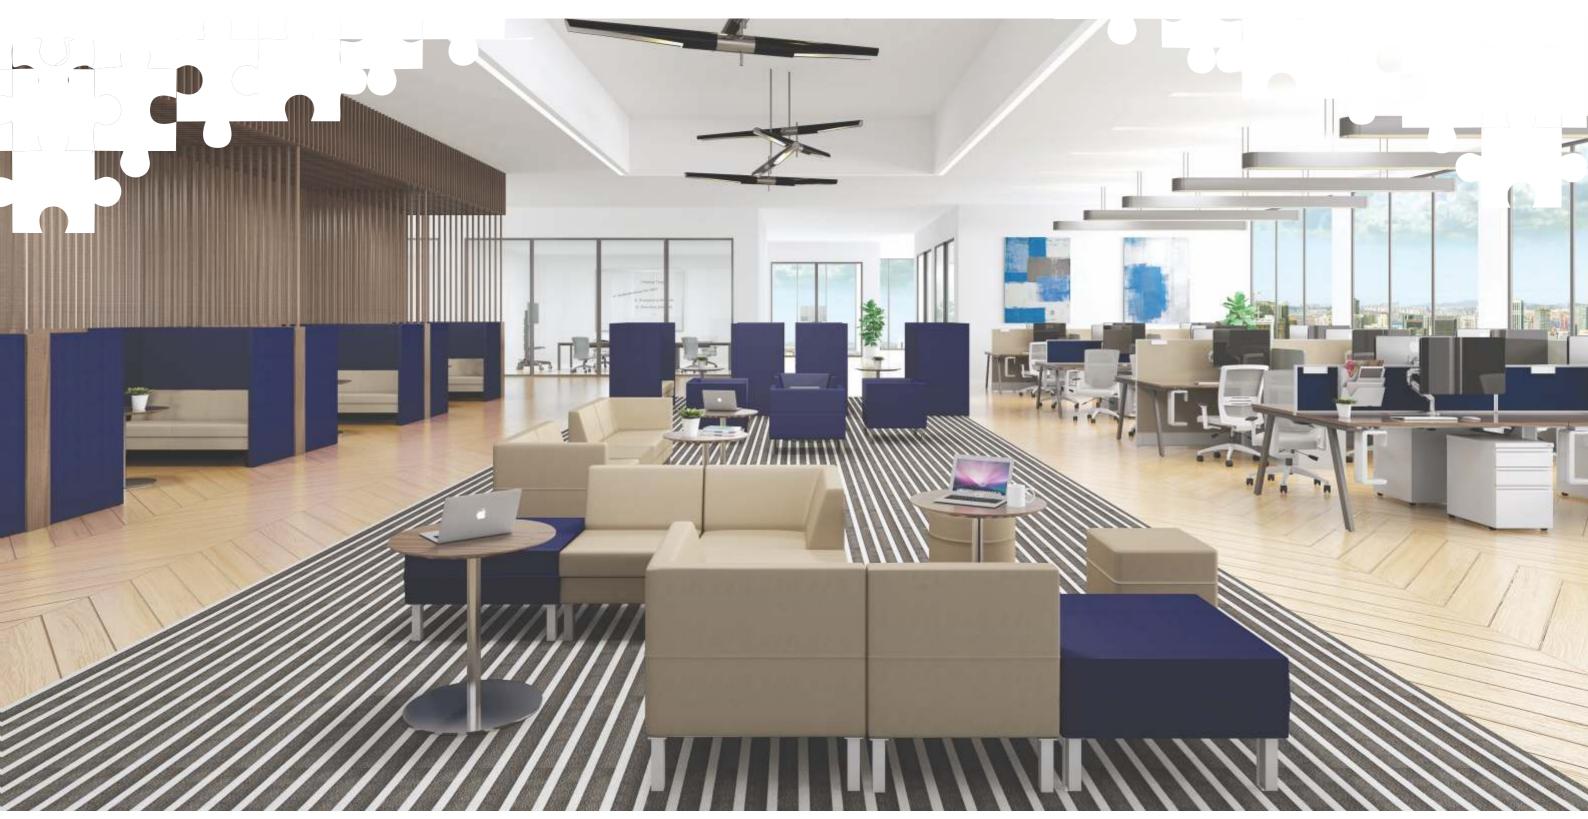

# OPEN UP WITH HNI

Right office space can amplify the right kind of productivity in an office. Therefore, at HNI, our focus is always on integrating technology with furniture to bring you solutions for a more productive and collaborative workforce.

Placing great emphasis on quality, HNI Collaborative Solutions are about creating inspiring spaces that allow people to think, innovate & succeed together. Ensuring quality of workmanship each piece in the collection is built to create lasting impression. So that you have a space that is as inspirational as inviting.

# **OPEN OFFICE** ZONES

Changes are taking place in spaces for group activities or heads down, "getting-away-from-it-all" work – they're expanding in both variety and quantity. These may be either open or enclosed, located in "public" areas or within a team's own neighborhood, fixed or meant to be easily rearranged. They may have names like "huddle," "war," or "scrum" rooms. They may just be some soft seating in a nook near a great view, or an open area provisioned with a mobile monitor and multi-level seating.