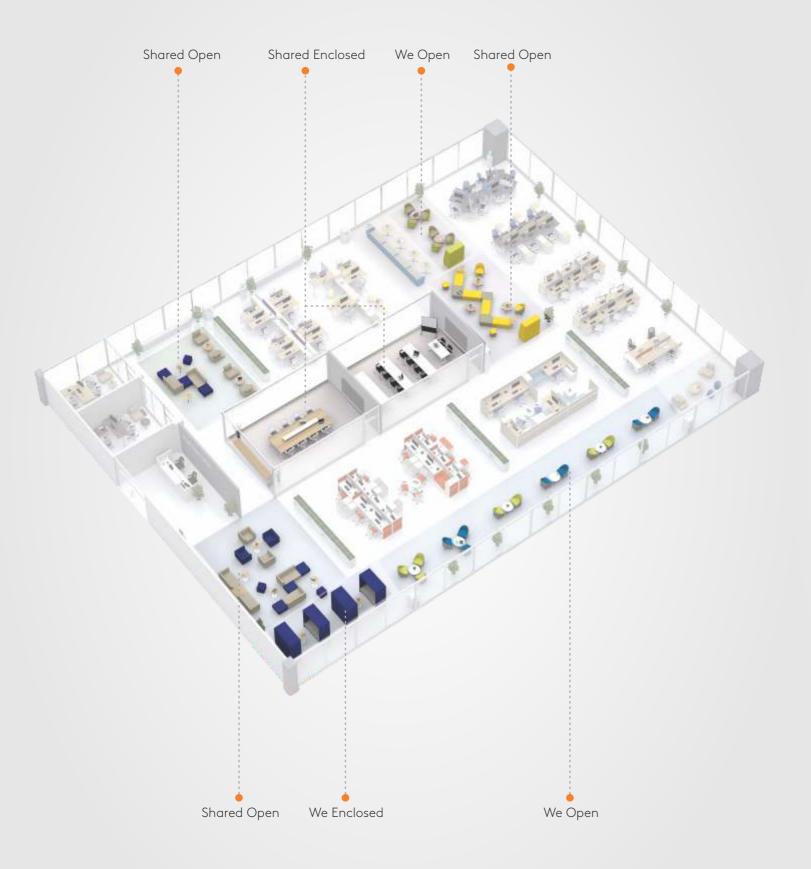

# **OPEN OFFICE** ZONES

Changes are taking place in spaces for group activities or heads down, "getting-away-from-it-all" work – they're expanding in both variety and quantity. These may be either open or enclosed, located in "public" areas or within a team's own neighborhood, fixed or meant to be easily rearranged. They may have names like "huddle," "war," or "scrum" rooms. They may just be some soft seating in a nook near a great view, or an open area provisioned with a mobile monitor and multi-level seating.

# OPEN **OFFICE LAYOUT**

# **SOLUTIONS TO SUPPORT**

NEW WAYS OF WORKING