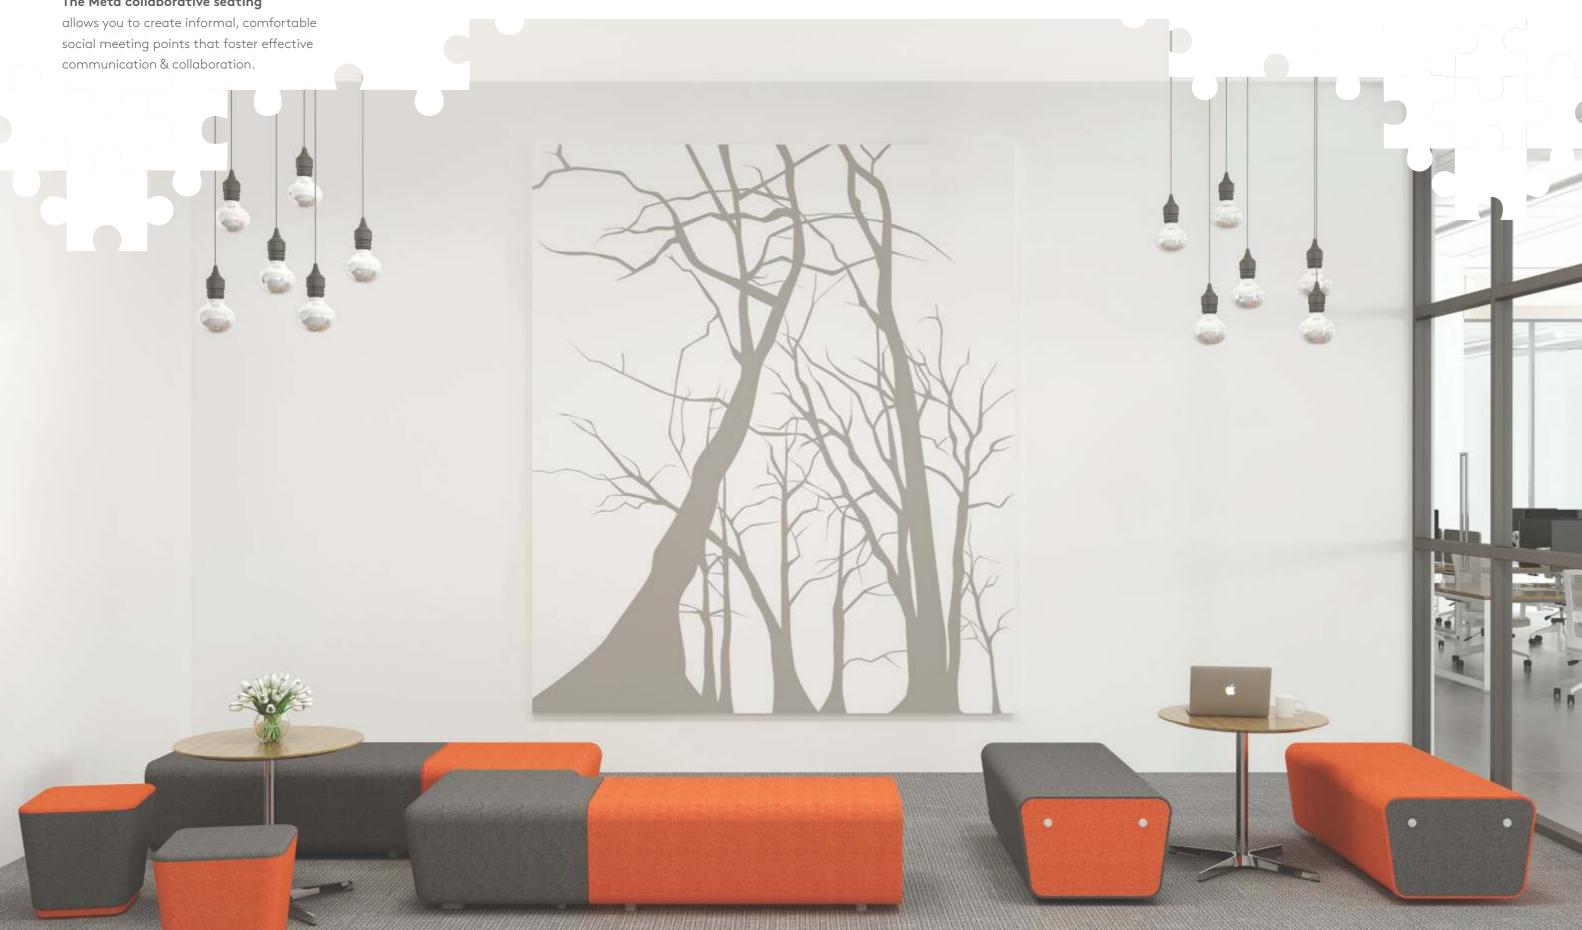

# **META**

# Creative, Adaptable & Fun

# Endless Possibilities. Endless Layouts.

Comfortable, simple yet dynamic in character, Meta's modular adaptability lets you compose your ideal space with complete user flexibility, re-configurability, and maximum use of limited space.