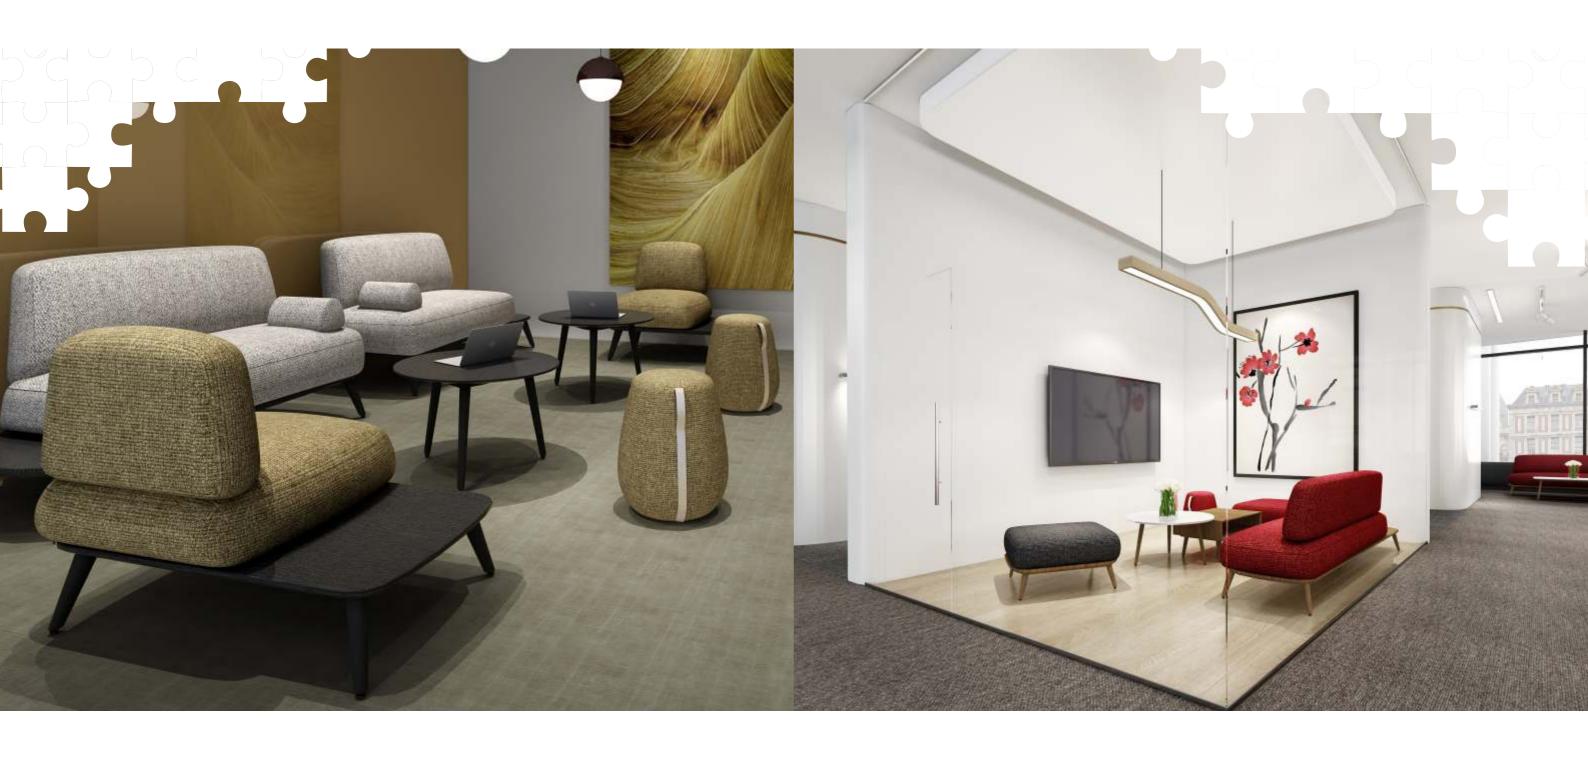

# **OPEN OFFICE** ZONES

Changes are taking place in spaces for group activities or heads down, "getting-away-from-it-all" work – they're expanding in both variety and quantity. These may be either open or enclosed, located in "public" areas or within a team's own neighborhood, fixed or meant to be easily rearranged. They may have names like "huddle," "war," or "scrum" rooms. They may just be some soft seating in a nook near a great view, or an open area provisioned with a mobile monitor and multi-level seating.

# **FORUM**

Sleek, Smart & Striking

Forum's sleek and smart modular design not only brings flexibility to workplace planning but also adds flair to any office landscape. From soft seating in reception, primary workspace to collaborative lounge areas, Forum encourages spontaneous social interaction and collaboration.

# Versatile, Vibrant & Interactive

Now you can create a private communication space in an open zone as and when you want. The advantage of convenience it comes equipped with, makes it an ideal choice for those who want more from their furniture.