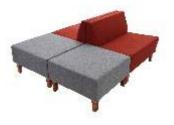

# Endless Possibilities. Endless Layouts.

Comfortable, simple yet dynamic in character, Meta's modular adaptability lets you compose your ideal space with complete user flexibility, re-configurability, and maximum use of limited space.

### Same Components Multiple Variations

- A. Straight BenchB. Syn Star Table
- C. Y-Star Chair
- D. Stool