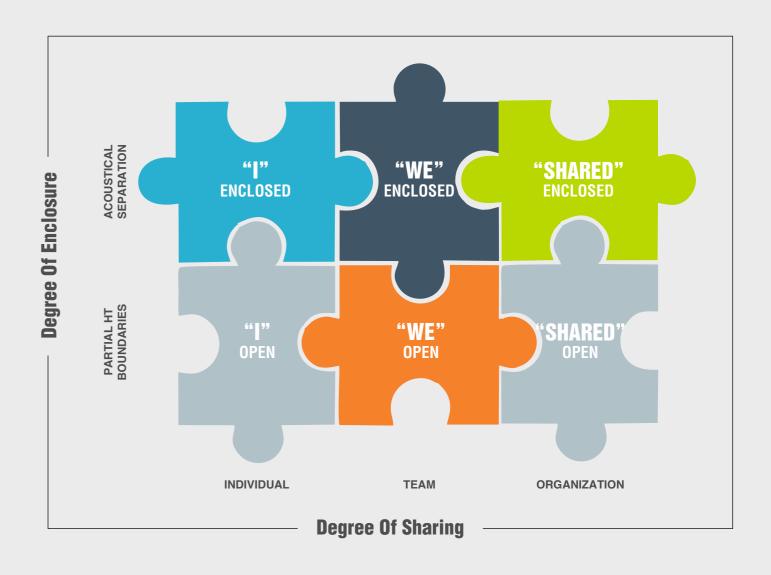

# **OPEN OFFICE** ZONES

Changes are taking place in spaces for group activities or heads down, "getting-away-from-it-all" work – they're expanding in both variety and quantity. These may be either open or enclosed, located in "public" areas or within a team's own neighborhood, fixed or meant to be easily rearranged. They may have names like "huddle," "war," or "scrum" rooms. They may just be some soft seating in a nook near a great view, or an open area provisioned with a mobile monitor and multi-level seating.

OPEN UP' is the new demand. OPEN UP' is the new trend!

# OPEN **OFFICE LAYOUT**