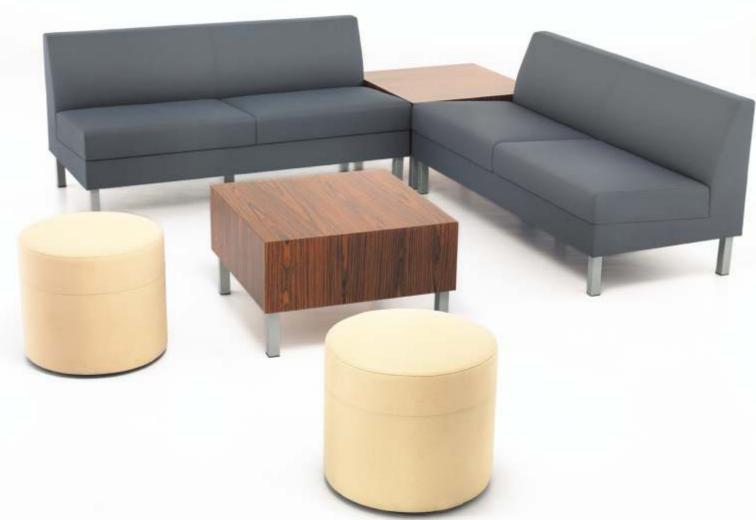

# **FORUM**

Sleek, Smart & Striking

Forum's sleek and smart modular design not only brings flexibility to workplace planning but also adds flair to any office landscape. From soft seating in reception, primary workspace to collaborative lounge areas, Forum encourages spontaneous social interaction and collaboration.

A. Music Stool

B. Power Table

**FORUM** 

Sleek Modular Blocks Designed for Interactions