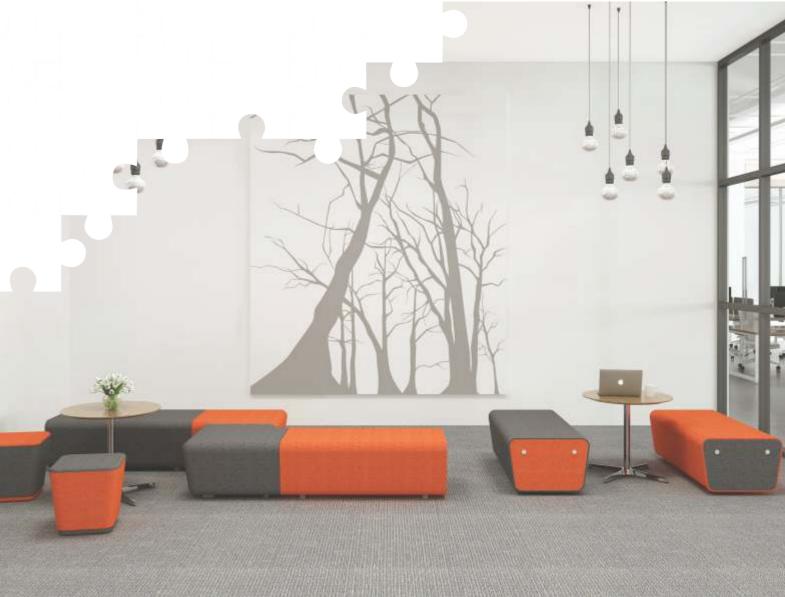

# **OPEN OFFICE** ZONES

Changes are taking place in spaces for group activities or heads down, "getting-away-from-it-all" work – they're expanding in both variety and quantity. These may be either open or enclosed, located in "public" areas or within a team's own neighborhood, fixed or meant to be easily rearranged. They may have names like "huddle," "war," or "scrum" rooms. They may just be some soft seating in a nook near a great view, or an open area provisioned with a mobile monitor and multi-level seating.

OPEN UP' is the new demand. OPEN UP' is the new trend!