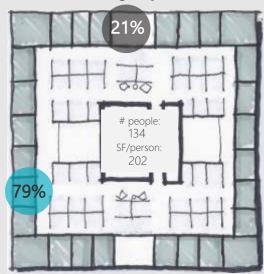

## Legacy

#### Traditional Floor Plan:

Perimeter is lined with large private offices based on seniority of workers, with workstations in the interior.

## # of settings: 6