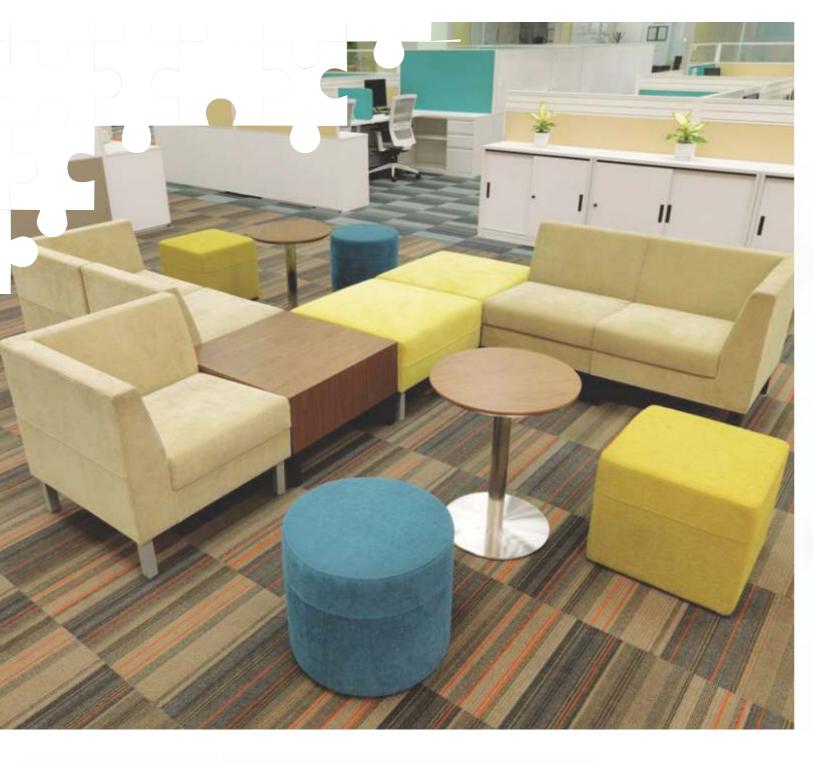

# **OPEN OFFICE** ZONES

Changes are taking place in spaces for group activities or heads down, "getting-away-from-it-all" work – they're expanding in both variety and quantity. These may be either open or enclosed, located in "public" areas or within a team's own neighborhood, fixed or meant to be easily rearranged. They may have names like "huddle," "war," or "scrum" rooms. They may just be some soft seating in a nook near a great view, or an open area provisioned with a mobile monitor and multi-level seating.

OPEN UP' is the new demand. OPEN UP' is the new trend!

# OPEN **OFFICE LAYOUT**

# **SOLUTIONS TO SUPPORT**

NEW WAYS OF WORKING