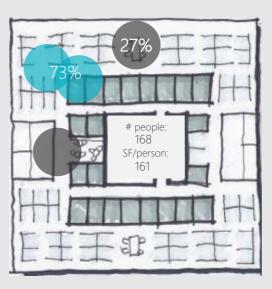

#### Less-Heirarchical Floor Plan:

This floor plan contains fewer and smaller private offices, lower panel heights, and more spaces to support social activities.

#### Current

Evolving # of settings: 9