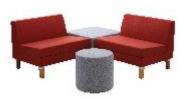

# INGAGE

#### Sofa

1-SEATER SOFA, W/SIDE TABLE W955 D760 H776

2-SEATER SOFA, W/SIDE TABLE W1630 D760 H776

3-SEATER SOFA, W/SIDE TABLE W2250 D760 H776

#### Occasional

ROUND TABLE Ø600 H385 Ø750 H385

SQUARE TABLE W600 D600 H385 W750 D750 H385 W750 D750 H500

RECTANGLE TABLE W1200 D600 H385 W1500 D600 H385 W1500 D600 H500

BOX TABLE W500 D500 H360 W750 D500 H360